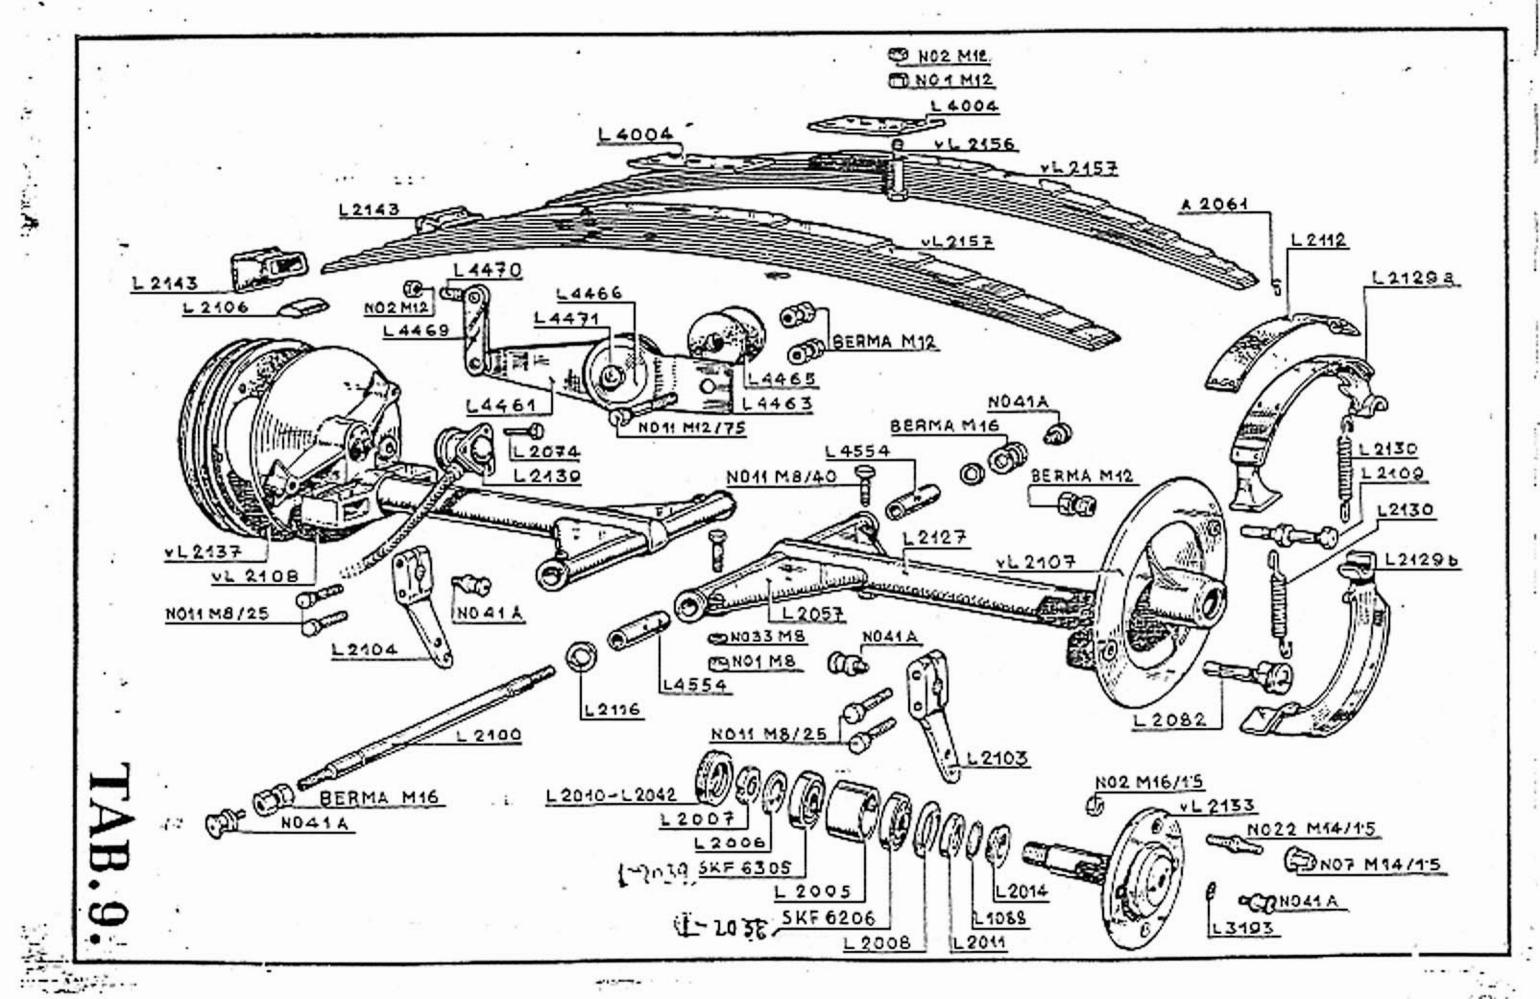

| Číslo<br>skladní |        | Kusû pro<br>1 vûz | Součást                                                  |  |  |
|------------------|--------|-------------------|----------------------------------------------------------|--|--|
| Sk               | upina  | : мото            | R dvouválce AERO 30 HP                                   |  |  |
| I.               | 1      | 1                 | Blok 2válce se spodní půli L 2 a přísluš-<br>nými šrouby |  |  |
| L                | 2      | 1                 | Spodní půle dvouválce                                    |  |  |
| 1.               | 2<br>5 | 2                 | Ojnice s pouzdrem L 46 v. 30                             |  |  |
| I.               | 7      | 1                 | Klikový hřídel (1 díl střední) do 1200 v,                |  |  |
| L.               | 8      | 1                 | Klikový hřídel (2 díl střední) do 1200 v.                |  |  |
| L                | 9      | 1                 | Zadní díl klik, hřídele. Do 250-ho vozu                  |  |  |
| 1.               | 10     | 1                 | Střední šroub hřídele                                    |  |  |
| I,               | 11     | 2                 | Šroub kliky hřídele prům. 12mm. Do 250-ho<br>vozu        |  |  |
| 1.               | 12     | 1                 | Pouzdro středních ložisek                                |  |  |
| L                | 13     | 1                 | Rozpěrná vlož, střed, ložisek                            |  |  |
| L                | 1-1    | 1                 | Přední pouzdro ložiska                                   |  |  |
| 1.               | 15     | 1                 | Matka spojkového ložiska                                 |  |  |
| 1.               | 16     | 1                 | Zadní pouzdro ložiska. Do 250-ho vezu                    |  |  |
| L                | 17     | i                 | Příruba setrvačníkového ložiska                          |  |  |
| I.               | 18     | 1.                | Pojistka krytu spojkového ložiska                        |  |  |
| 1.               | 20     | 1                 | Setryačník. Do 1600-ho vozu                              |  |  |
| ١.               | 21     | 1                 | Kotouč spojky. Do 1200-ho vozu                           |  |  |
| 1.               | 22     | 1                 | Talíř spojky. Do 1600-ho vozu                            |  |  |
| L                | 23     | 1                 | Kříž "Hardy" spojky. Do 1600-ho vozu                     |  |  |
| 1.               | 24     | 1                 | Matka ložiska setrvačníku                                |  |  |
| I.               | 25     | 1,                | Matka kříže "Hardy" spojky. Do 1600-bo<br>vozu           |  |  |
| 1.               | 22     | 2                 | Pojistná podložka matky setrvačníku                      |  |  |
| ١.               | 27     | 1                 | Pouzdro klikové hřídele                                  |  |  |
| 1.               | 28     | 2 2               | Obložené spojky. Do 1600-ho vozu                         |  |  |
| 1.               | 30     | 2                 | Opěrná páčka spojky. Do 1600-ho vozu                     |  |  |
| ١.               | 31     | 1                 | Čep vidlice spojky. Do 1600-ho vozu                      |  |  |
| L                | 32     | 1                 | Kolík čepu předlohové hřídele                            |  |  |
| A                | 20     | 1                 | Matka klikové hřídele                                    |  |  |
| Λ.               | 21     | 1                 | Klin setrvačniku                                         |  |  |
| L                | 35     | 2 2               | Śroub startéru                                           |  |  |
| ١.               | 36     | 2                 | Śroub dynama. Do 250-ho vozu                             |  |  |

| 5k     | islo<br>ladni     | Kusû pro<br>1 vûz | Součást                                                                 |
|--------|-------------------|-------------------|-------------------------------------------------------------------------|
| A      | 326               | 3                 | V.(c) 1 -                                                               |
| Ĺ      | 38                | 1                 | Kolik + 5                                                               |
| Ĺ      | 39                |                   | Kotouč "Hardy" spojky. Do 1600-ho vozu                                  |
| Ĺ      | 40                | 6                 | Zavrtaný šroub motoru                                                   |
| Ď      | 4044              | 4                 | Šroub příruby motoru                                                    |
| L      | 42                | 4                 | Śroub příruby ložiska setrvačníku                                       |
| Ĺ      | 43                | 6                 | Sroub "Hardy" kloubu. Do 1600-ho vozu                                   |
| L      |                   | 1                 | Pojistná podložka matky pastorku                                        |
|        | 46                | 2                 | Pouzdro oka ojnice                                                      |
|        | 47-L 3            |                   | Pistni čep                                                              |
| L      | 48                | 4                 | Pojistka pístního čepu Sceger                                           |
| L<br>L | 19                | 2                 | Klín kříže "Hardy"                                                      |
| Ā      | $\frac{51}{1032}$ | 6                 | Zavrtaný šroub bloku pro hlavu                                          |
| Å      | 67                | 4                 | Zavrtaný šroub pro uchycení motoru                                      |
| A      | 68                | $\frac{2}{2}$     | Výpustný šroubek motor, skříně                                          |
| T.     | 56                |                   | Těsnění pod výpustný šroub                                              |
| Ĺ      | 58                | 1                 | Vačka přerušovače. Do 250-ho vozu                                       |
| Ko     |                   | 8<br>1            | Péro spojky                                                             |
|        |                   |                   | Pojišťovací kolík vačky zapalování. Do<br>250-ho vozu                   |
| L      | 60                | 1                 | Podložka matky. Do 250-ho vozu                                          |
| L      | 61                | 1                 | Matka zadní části kliky. Do 250-ho vozu                                 |
| L      | 62                | 6                 | Kolík naláčení kliky. Do 250-ho vozu a vo<br>lant Trubky                |
| L      | 63                | 1                 | Stahovací pás dynama. Do 250-ho vozu s ob<br>júnkou L 64                |
| A      | 4190              | 1                 | Sroub stahov, pásu spec. Do 250-ho vozu                                 |
| A      | 4191              | 1                 | Váleček napínáku. Do 250-ho vozu                                        |
| A      | 4192              | 1                 | Opěrná vložka stahov, pásu. Do 250-ho vozu                              |
| L      | 68                | 1                 | Koleno výfuku. Do 800-ho vozu                                           |
| L      | 69                | 1                 | Zavrtaný šroub výfuk, příruba, Do 800-ho                                |
| L      | 70                |                   | vozu                                                                    |
| Ĺ      | 71                | 3                 | Zavrtaný šroub výfuk, příruby                                           |
| Ĺ      | 72                | 3                 | Zavrlaný šroub výfuk, kolena                                            |
| L      | 73                | 1                 | Těsnění výfuk, příruby                                                  |
|        | 73<br>74          | 1                 | Těsnění hlavy motoru klingerit<br>Náboj ložiska spojky. Do 1600-ho vozu |
| L      |                   |                   | DODGE LONGOIDS association 13 4000 t                                    |

| Číslo<br>skladní |      | Kusú pro<br>1 vůz | Saučást                                                        |  |
|------------------|------|-------------------|----------------------------------------------------------------|--|
| L                | 76   | 1                 | Matka náboje "Hardy" kříže. Do 1600-ho                         |  |
| L                | 77   | 1                 | Těsnicí plechy ložiska                                         |  |
| L                | 78   | 8                 | Sroub per spojky. Do 1200-ho vozu                              |  |
| L                | 79   | ĭ                 | Páčka spojky. Do 1600-ho vozu                                  |  |
| A                | 4044 | 3                 | Śroub páčky spojky                                             |  |
| L                | 82   | ĭ                 | Remen dynama. Do 250-ho vozu                                   |  |
| L                | 82a  | ī                 | Struna řemene                                                  |  |
| L                | 82b  | 1                 | Spona řemene                                                   |  |
| L                | 84   | $\hat{4}$         | Šroubek krytu setrvačníku                                      |  |
| L                | 85   | $\tilde{4}$       | Podložka obyč. pro prům. 5.4/12 šroubku<br>krytu setrvačníku   |  |
| I.               | 86   |                   | Těsnění ssací příruby                                          |  |
| L                | 87   | 1                 | Těsnicí kroužek přerušovače. Do 250-ho vozu                    |  |
| A                | 75   | 5                 | Zavrtaný šroub příruby vtok, vody dyna-<br>ma a karburátoru    |  |
| L                | 89   | 1                 | Těsnění příruby vtok, vody                                     |  |
| L                | 91   | 1                 | Roura vlok, vody motoru s přírubou L 90<br>s nástavečkem L 161 |  |
| L                | 92   | 1                 | Hadice gum. prům. 50/56 pro chladič                            |  |
| L                | 93   | 2                 | Ojniční jehlové ložisko                                        |  |
| A                | 368  | 4                 | Klikové kulič. ložisko hřídele                                 |  |
| L                | 95   | 1                 | Kuličkové ložisko setrvačníku                                  |  |
| L                | 96   | 1                 | Kuličkové ložisko spojky                                       |  |
| L                | 102  | 1                 | Příruba kolena výfuku                                          |  |
| L                | 103  | 4                 | Slahov, kroužek hadice s vložkou L 104                         |  |
| L                | 105  | 1                 | Karburátor AMAL prům. 30                                       |  |
| A                | 42   | $\sqrt{2}$        | Svíčky zapalovací Champion                                     |  |
| L                | 108  | 1                 | Těsnění výfuk, příruby                                         |  |
| Λ                | 14   | 6                 | Pístuí kroužek prům. 85×3/3                                    |  |
| A                | 2061 |                   | Nýty spojky                                                    |  |
| R                | 2    | 1                 | Maznice M 8                                                    |  |
| L                | 111  | 1                 | Výfuková trubka od motoru a přírubami<br>L 102                 |  |
| A                | 84   | 4                 | Sroub prûm. 3,5/22                                             |  |
| L                | 112  | 1                 | Benz, potrubí a přípojkou pružné kompl.<br>s filtrem           |  |