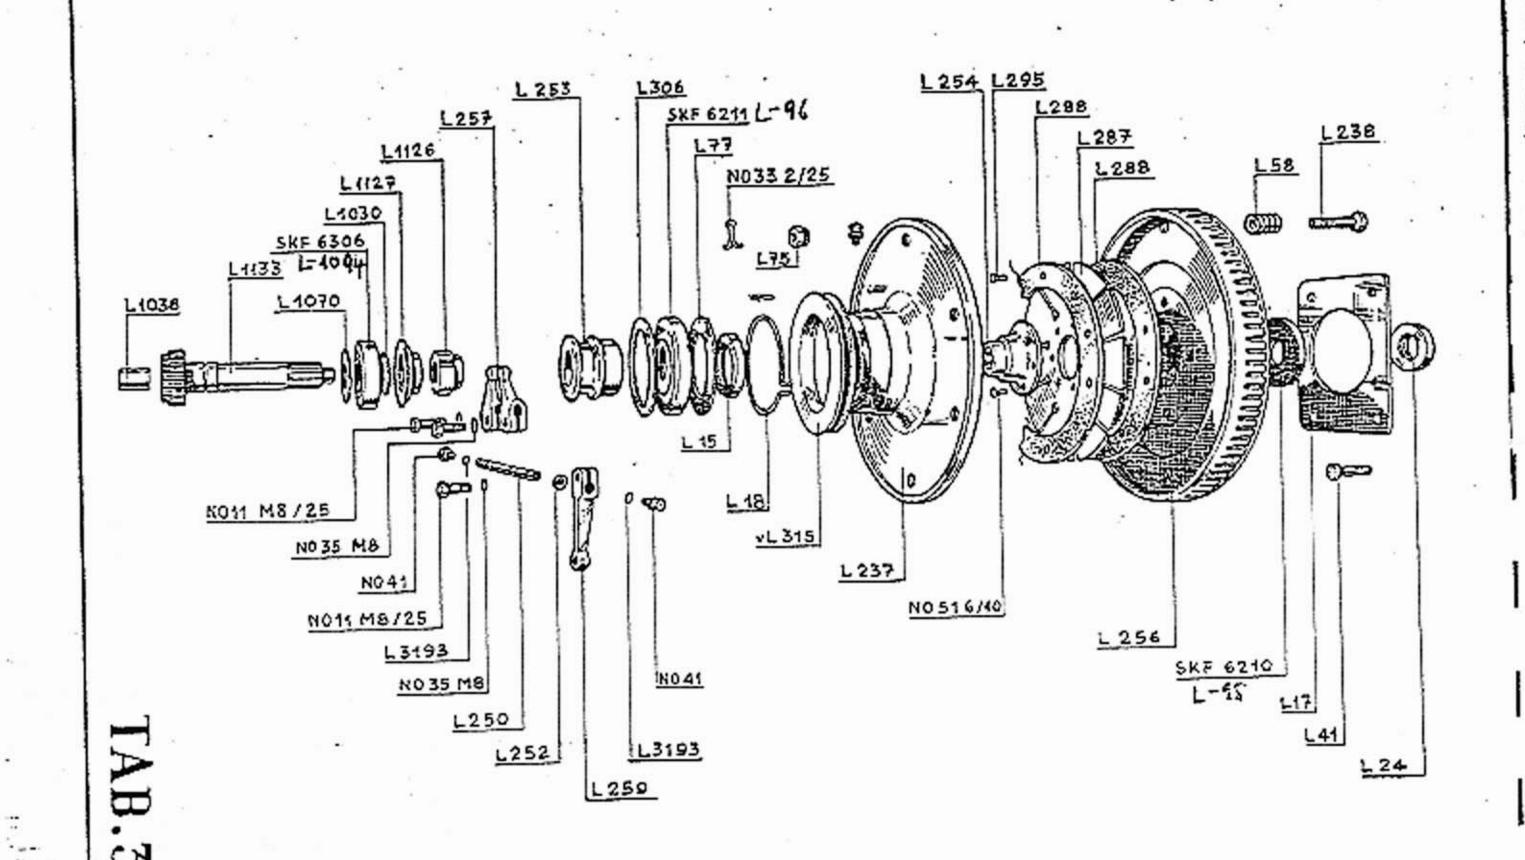

| Číslo<br>skladní |        | Kusû pro<br>1 vûz | Součást                                                  |  |  |
|------------------|--------|-------------------|----------------------------------------------------------|--|--|
| Sk               | upina  | : мото            | R dvouválce AERO 30 HP                                   |  |  |
| I.               | 1      | 1                 | Blok 2válce se spodní půli L 2 a přísluš-<br>nými šrouby |  |  |
| L                | 2      | 1                 | Spodní půle dvouválce                                    |  |  |
| 1.               | 2<br>5 | 2                 | Ojnice s pouzdrem L 46 v. 30                             |  |  |
| I.               | 7      | 1                 | Klikový hřídel (1 díl střední) do 1200 v,                |  |  |
| L.               | 8      | 1                 | Klikový hřídel (2 díl střední) do 1200 v.                |  |  |
| L                | 9      | 1                 | Zadní díl klik, hřídele. Do 250-ho vozu                  |  |  |
| 1.               | 10     | 1                 | Střední šroub hřídele                                    |  |  |
| I,               | 11     | 2                 | Šroub kliky hřídele prům. 12mm. Do 250-ho<br>vozu        |  |  |
| 1.               | 12     | 1                 | Pouzdro středních ložisek                                |  |  |
| L                | 13     | 1                 | Rozpěrná vlož, střed, ložisek                            |  |  |
| L                | 1-1    | 1                 | Přední pouzdro ložiska                                   |  |  |
| 1.               | 15     | 1                 | Matka spojkového ložiska                                 |  |  |
| 1.               | 16     | 1                 | Zadní pouzdro ložiska. Do 250-ho vezu                    |  |  |
| L                | 17     | i                 | Příruba setrvačníkového ložiska                          |  |  |
| I.               | 18     | 1.                | Pojistka krytu spojkového ložiska                        |  |  |
| 1.               | 20     | 1                 | Setryačník. Do 1600-ho vozu                              |  |  |
| ١.               | 21     | 1                 | Kotouč spojky. Do 1200-ho vozu                           |  |  |
| 1.               | 22     | 1                 | Talíř spojky. Do 1600-ho vozu                            |  |  |
| L                | 23     | 1                 | Kříž "Hardy" spojky. Do 1600-ho vozu                     |  |  |
| 1.               | 24     | 1                 | Matka ložiska setrvačníku                                |  |  |
| I.               | 25     | 1,                | Matka kříže "Hardy" spojky. Do 1600-bo<br>vozu           |  |  |
| 1.               | 22     | 2                 | Pojistná podložka matky setrvačníku                      |  |  |
| ١.               | 27     | 1                 | Pouzdro klikové hřídele                                  |  |  |
| 1.               | 28     | 2 2               | Obložené spojky. Do 1600-ho vozu                         |  |  |
| 1.               | 30     | 2                 | Opěrná páčka spojky. Do 1600-ho vozu                     |  |  |
| ١.               | 31     | 1                 | Čep vidlice spojky. Do 1600-ho vozu                      |  |  |
| L                | 32     | 1                 | Kolík čepu předlohové hřídele                            |  |  |
| A                | 20     | 1                 | Matka klikové hřídele                                    |  |  |
| Λ.               | 21     | 1                 | Klin setrvačniku                                         |  |  |
| L                | 35     | 2 2               | Śroub startéru                                           |  |  |
| ١.               | 36     | 2                 | Śroub dynama. Do 250-ho vozu                             |  |  |

| 5k     | islo<br>ladni     | Kusû pro<br>1 vûz | Součást                                                                 |
|--------|-------------------|-------------------|-------------------------------------------------------------------------|
| A      | 326               | 3                 | V.(c) 1 -                                                               |
| Ĺ      | 38                | 1                 | Kolik + 5                                                               |
| Ĺ      | 39                |                   | Kotouč "Hardy" spojky. Do 1600-ho vozu                                  |
| Ĺ      | 40                | 6                 | Zavrtaný šroub motoru                                                   |
| Ď      | 4044              | 4                 | Šroub příruby motoru                                                    |
| L      | 42                | 4                 | Śroub příruby ložiska setrvačníku                                       |
| Ĺ      | 43                | 6                 | Sroub "Hardy" kloubu. Do 1600-ho vozu                                   |
| L      |                   | 1                 | Pojistná podložka matky pastorku                                        |
|        | 46                | 2                 | Pouzdro oka ojnice                                                      |
|        | 47-L 3            |                   | Pistni čep                                                              |
| L      | 48                | 4                 | Pojistka pístního čepu Sceger                                           |
| L<br>L | 19                | 2                 | Klín kříže "Hardy"                                                      |
| Ā      | $\frac{51}{1032}$ | 6                 | Zavrtaný šroub bloku pro hlavu                                          |
| Å      | 67                | 4                 | Zavrtaný šroub pro uchycení motoru                                      |
| A      | 68                | $\frac{2}{2}$     | Výpustný šroubek motor, skříně                                          |
| T.     | 56                |                   | Těsnění pod výpustný šroub                                              |
| Ĺ      | 58                | 1                 | Vačka přerušovače. Do 250-ho vozu                                       |
| Ko     |                   | 8<br>1            | Péro spojky                                                             |
|        |                   |                   | Pojišťovací kolík vačky zapalování. Do<br>250-ho vozu                   |
| L      | 60                | 1                 | Podložka matky. Do 250-ho vozu                                          |
| L      | 61                | 1                 | Matka zadní části kliky. Do 250-ho vozu                                 |
| L      | 62                | 6                 | Kolík naláčení kliky. Do 250-ho vozu a vo<br>lant Trubky                |
| L      | 63                | 1                 | Stahovací pás dynama. Do 250-ho vozu s ob<br>júnkou L 64                |
| A      | 4190              | 1                 | Sroub stahov, pásu spec. Do 250-ho vozu                                 |
| A      | 4191              | 1                 | Váleček napínáku. Do 250-ho vozu                                        |
| A      | 4192              | 1                 | Opěrná vložka stahov, pásu. Do 250-ho vozu                              |
| L      | 68                | 1                 | Koleno výfuku. Do 800-ho vozu                                           |
| L      | 69                | 1                 | Zavrtaný šroub výfuk, příruba, Do 800-ho                                |
| L      | 70                |                   | vozu                                                                    |
| Ĺ      | 71                | 3                 | Zavrtaný šroub výfuk, příruby                                           |
| Ĺ      | 72                | 3                 | Zavrlaný šroub výfuk, kolena                                            |
| L      | 73                | 1                 | Těsnění výfuk, příruby                                                  |
|        | 73<br>74          | 1                 | Těsnění hlavy motoru klingerit<br>Náboj ložiska spojky. Do 1600-ho vozu |
| L      |                   |                   | DODGE LONGOIDS association 13 4000 t                                    |

| Číslo<br>skladní |      | Kusú pro<br>1 vůz | Saučást                                                        |  |
|------------------|------|-------------------|----------------------------------------------------------------|--|
| L                | 76   | 1                 | Matka náboje "Hardy" kříže. Do 1600-ho                         |  |
| L                | 77   | 1                 | Těsnicí plechy ložiska                                         |  |
| L                | 78   | 8                 | Sroub per spojky. Do 1200-ho vozu                              |  |
| L                | 79   | ĭ                 | Páčka spojky. Do 1600-ho vozu                                  |  |
| A                | 4044 | 3                 | Śroub páčky spojky                                             |  |
| L                | 82   | ĭ                 | Remen dynama. Do 250-ho vozu                                   |  |
| L                | 82a  | ī                 | Struna řemene                                                  |  |
| L                | 82b  | 1                 | Spona řemene                                                   |  |
| L                | 84   | $\hat{4}$         | Šroubek krytu setrvačníku                                      |  |
| L                | 85   | $\tilde{4}$       | Podložka obyč. pro prům. 5.4/12 šroubku<br>krytu setrvačníku   |  |
| I.               | 86   |                   | Těsnění ssací příruby                                          |  |
| L                | 87   | 1                 | Těsnicí kroužek přerušovače. Do 250-ho vozu                    |  |
| A                | 75   | 5                 | Zavrtaný šroub příruby vtok, vody dyna-<br>ma a karburátoru    |  |
| L                | 89   | 1                 | Těsnění příruby vtok, vody                                     |  |
| L                | 91   | 1                 | Roura vlok, vody motoru s přírubou L 90<br>s nástavečkem L 161 |  |
| L                | 92   | 1                 | Hadice gum. prům. 50/56 pro chladič                            |  |
| L                | 93   | 2                 | Ojniční jehlové ložisko                                        |  |
| A                | 368  | 4                 | Klikové kulič. ložisko hřídele                                 |  |
| L                | 95   | 1                 | Kuličkové ložisko setrvačníku                                  |  |
| L                | 96   | 1                 | Kuličkové ložisko spojky                                       |  |
| L                | 102  | 1                 | Příruba kolena výfuku                                          |  |
| L                | 103  | 4                 | Slahov, kroužek hadice s vložkou L 104                         |  |
| L                | 105  | 1                 | Karburátor AMAL prům. 30                                       |  |
| A                | 42   | $\sqrt{2}$        | Svíčky zapalovací Champion                                     |  |
| L                | 108  | 1                 | Těsnění výfuk, příruby                                         |  |
| Λ                | 14   | 6                 | Pístuí kroužek prům. 85×3/3                                    |  |
| A                | 2061 |                   | Nýty spojky                                                    |  |
| R                | 2    | 1                 | Maznice M 8                                                    |  |
| L                | 111  | 1                 | Výfuková trubka od motoru a přírubami<br>L 102                 |  |
| A                | 84   | 4                 | Sroub prûm. 3,5/22                                             |  |
| L                | 112  | 1                 | Benz, potrubí a přípojkou pružné kompl.<br>s filtrem           |  |