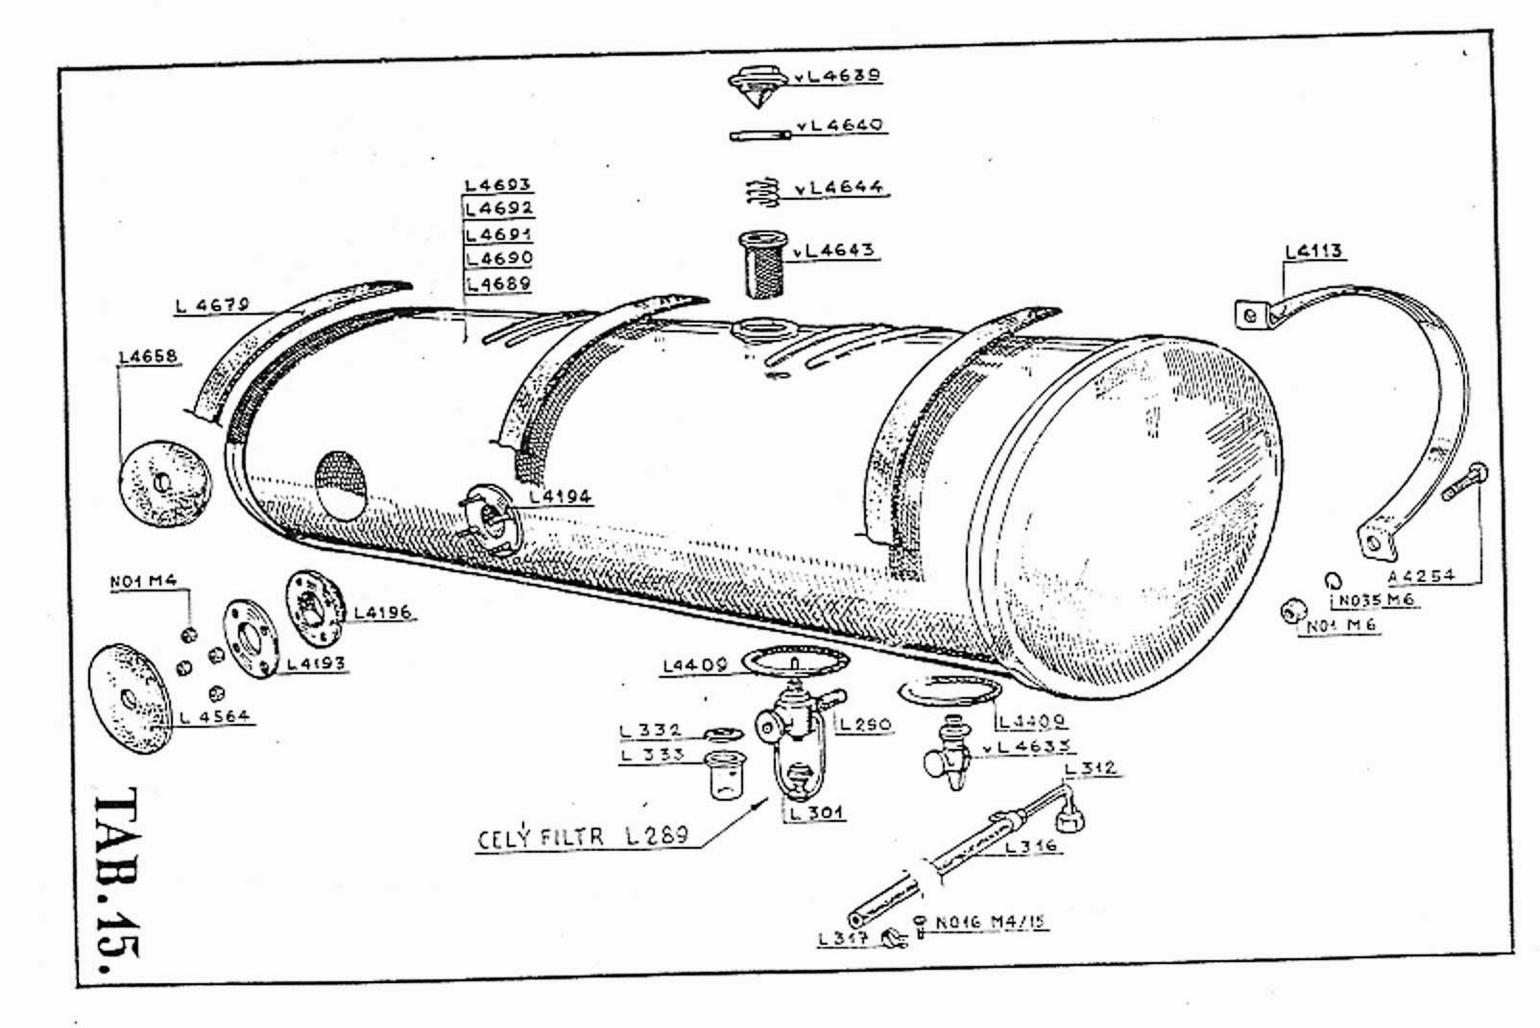

|        |
|----------------------------------------|--------|--------|
| Ø 4/20                                 |        |        |
|                                        |        |        |
| Pt 4/35                                |        |        |
| N. J. L. 1.11                          |        |        |
| Ø 4.5/20                               |        |        |
| Ø 4/60                                 |        |        |
| Ø 4/40                                 |        |        |
| Ø 4/30                                 |        |        |
| ∅ 5/50                                 |        |        |
| Ø 1.5/25                               |        |        |
|                                        | ⊘ 5/50 | Ø 5/50 |









TAB.3









A 8019

NO1 MB

NO 35 M8





Tímto ceníkem pozbývají dřívější ceny platnosti!

AERO...
továrna letadel Dr. KABEŠ, Praha-Vysočany.

| Číslo<br>skladoí