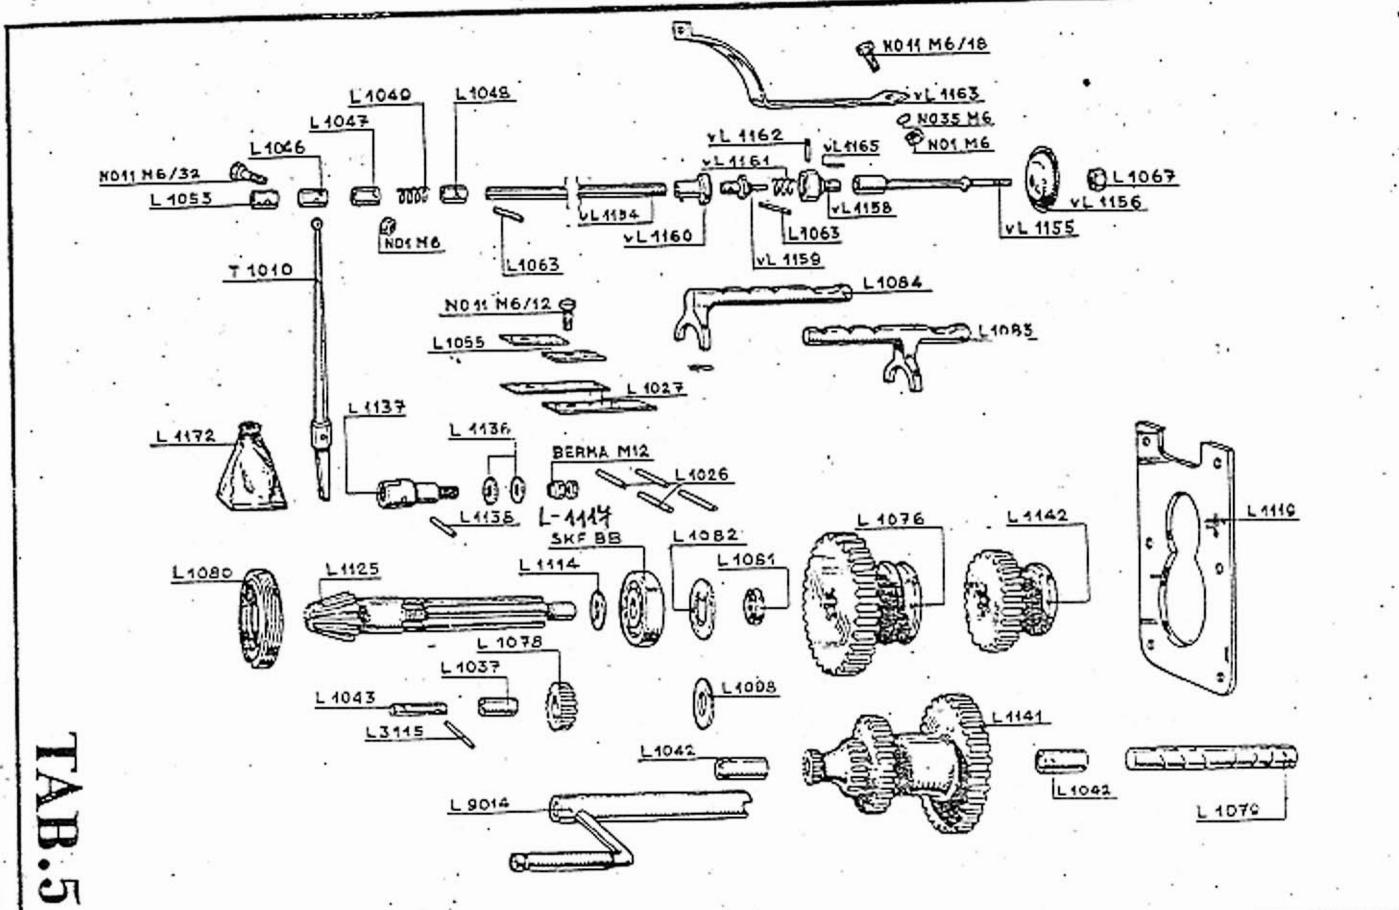

| Číslo<br>skladní |        | Kusû pro<br>1 vûz | Součást                                                  |  |  |
|------------------|--------|-------------------|----------------------------------------------------------|--|--|
| Sk               | upina  | : мото            | R dvouválce AERO 30 HP                                   |  |  |
| I.               | 1      | 1                 | Blok 2válce se spodní půli L 2 a přísluš-<br>nými šrouby |  |  |
| L                | 2      | 1                 | Spodní půle dvouválce                                    |  |  |
| 1.               | 2<br>5 | 2                 | Ojnice s pouzdrem L 46 v. 30                             |  |  |
| I.               | 7      | 1                 | Klikový hřídel (1 díl střední) do 1200 v,                |  |  |
| L.               | 8      | 1                 | Klikový hřídel (2 díl střední) do 1200 v.                |  |  |
| L                | 9      | 1                 | Zadní díl klik, hřídele. Do 250-ho vozu                  |  |  |
| 1.               | 10     | 1                 | Střední šroub hřídele                                    |  |  |
| I,               | 11     | 2                 | Šroub kliky hřídele prům. 12mm. Do 250-ho<br>vozu        |  |  |
| 1.               | 12     | 1                 | Pouzdro středních ložisek                                |  |  |
| L                | 13     | 1                 | Rozpěrná vlož, střed, ložisek                            |  |  |
| L                | 1-1    | 1                 | Přední pouzdro ložiska                                   |  |  |
| 1.               | 15     | 1                 | Matka spojkového ložiska                                 |  |  |
| 1.               | 16     | 1                 | Zadní pouzdro ložiska. Do 250-ho vezu                    |  |  |
| L                | 17     | i                 | Příruba setrvačníkového ložiska                          |  |  |
| I.               | 18     | 1.                | Pojistka krytu spojkového ložiska                        |  |  |
| 1.               | 20     | 1                 | Setryačník. Do 1600-ho vozu                              |  |  |
| ١.               | 21     | 1                 | Kotouč spojky. Do 1200-ho vozu                           |  |  |
| 1.               | 22     | 1                 | Talíř spojky. Do 1600-ho vozu                            |  |  |
| L                | 23     | 1                 | Kříž "Hardy" spojky. Do 1600-ho vozu                     |  |  |
| 1.               | 24     | 1                 | Matka ložiska setrvačníku                                |  |  |
| I.               | 25     | 1,                | Matka kříže "Hardy" spojky. Do 1600-bo<br>vozu           |  |  |
| 1.               | 22     | 2                 | Pojistná podložka matky setrvačníku                      |  |  |
| ١.               | 27     | 1                 | Pouzdro klikové hřídele                                  |  |  |
| 1.               | 28     | 2 2               | Obložené spojky. Do 1600-ho vozu                         |  |  |
| 1.               | 30     | 2                 | Opěrná páčka spojky. Do 1600-ho vozu                     |  |  |
| ١.               | 31     | 1                 | Čep vidlice spojky. Do 1600-ho vozu                      |  |  |
| L                | 32     | 1                 | Kolík čepu předlohové hřídele                            |  |  |
| A                | 20     | 1                 | Matka klikové hřídele                                    |  |  |
| Λ.               | 21     | 1                 | Klin setrvačniku                                         |  |  |
| L                | 35     | 2 2               | Śroub startéru                                           |  |  |
| ١.               | 36     | 2                 | Śroub dynama. Do 250-ho vozu                             |  |  |

| 5k     | islo<br>ladni     | Kusû pro<br>1 vûz | Součást                                                                 |
|--------|-------------------|-------------------|-------------------------------------------------------------------------|
| A      | 326               | 3                 | V.(c) 1 -                                                               |
| Ĺ      | 38                | 1                 | Kolik + 5                                                               |
| Ĺ      | 39                |                   | Kotouč "Hardy" spojky. Do 1600-ho vozu                                  |
| Ĺ      | 40                | 6                 | Zavrtaný šroub motoru                                                   |
| Ď      | 4044              | 4                 | Šroub příruby motoru                                                    |
| L      | 42                | 4                 | Śroub příruby ložiska setrvačníku                                       |
| Ĺ      | 43                | 6                 | Sroub "Hardy" kloubu. Do 1600-ho vozu                                   |
| L      |                   | 1                 | Pojistná podložka matky pastorku                                        |
|        | 46                | 2                 | Pouzdro oka ojnice                                                      |
|        | 47-L 3            |                   | Pistni čep                                                              |
| L      | 48                | 4                 | Pojistka pístního čepu Sceger                                           |
| L<br>L | 19                | 2                 | Klín kříže "Hardy"                                                      |
| Ā      | $\frac{51}{1032}$ | 6                 | Zavrtaný šroub bloku pro hlavu                                          |
| Å      | 67                | 4                 | Zavrtaný šroub pro uchycení motoru                                      |
| A      | 68                | $\frac{2}{2}$     | Výpustný šroubek motor, skříně                                          |
| T.     | 56                |                   | Těsnění pod výpustný šroub                                              |
| Ĺ      | 58                | 1                 | Vačka přerušovače. Do 250-ho vozu                                       |
| Ko     |                   | 8<br>1            | Péro spojky                                                             |
|        |                   |                   | Pojišťovací kolík vačky zapalování. Do<br>250-ho vozu                   |
| L      | 60                | 1                 | Podložka matky. Do 250-ho vozu                                          |
| L      | 61                | 1                 | Matka zadní části kliky. Do 250-ho vozu                                 |
| L      | 62                | 6                 | Kolík naláčení kliky. Do 250-ho vozu a vo<br>lant Trubky                |
| L      | 63                | 1                 | Stahovací pás dynama. Do 250-ho vozu s ob<br>júnkou L 64                |
| A      | 4190              | 1                 | Sroub stahov, pásu spec. Do 250-ho vozu                                 |
| A      | 4191              | 1                 | Váleček napínáku. Do 250-ho vozu                                        |
| A      | 4192              | 1                 | Opěrná vložka stahov, pásu. Do 250-ho vozu                              |
| L      | 68                | 1                 | Koleno výfuku. Do 800-ho vozu                                           |
| L      | 69                | 1                 | Zavrtaný šroub výfuk, příruba, Do 800-ho                                |
| L      | 70                |                   | vozu                                                                    |
| Ĺ      | 71                | 3                 | Zavrtaný šroub výfuk, příruby                                           |
| Ĺ      | 72                | 3                 | Zavrlaný šroub výfuk, kolena                                            |
| L      | 73                | 1                 | Těsnění výfuk, příruby                                                  |
|        | 73<br>74          | 1                 | Těsnění hlavy motoru klingerit<br>Náboj ložiska spojky. Do 1600-ho vozu |
| L      |                   |                   | DODGE LONGOIDS association 13 4000 t                                    |

| Číslo<br>skladní |      | Kusú pro<br>1 vůz | Saučást                                                        |  |
|------------------|------|-------------------|----------------------------------------------------------------|--|
| L                | 76   | 1                 | Matka náboje "Hardy" kříže. Do 1600-ho                         |  |
| L                | 77   | 1                 | Těsnicí plechy ložiska                                         |  |
| L                | 78   | 8                 | Sroub per spojky. Do 1200-ho vozu                              |  |
| L                | 79   | ĭ                 | Páčka spojky. Do 1600-ho vozu                                  |  |
| A                | 4044 | 3                 | Śroub páčky spojky                                             |  |
| L                | 82   | ĭ                 | Remen dynama. Do 250-ho vozu                                   |  |
| L                | 82a  | ī                 | Struna řemene                                                  |  |
| L                | 82b  | 1                 | Spona řemene                                                   |  |
| L                | 84   | $\hat{4}$         | Šroubek krytu setrvačníku                                      |  |
| L                | 85   | $\tilde{4}$       | Podložka obyč. pro prům. 5.4/12 šroubku<br>krytu setrvačníku   |  |
| I.               | 86   |                   | Těsnění ssací příruby                                          |  |
| L                | 87   | 1                 | Těsnicí kroužek přerušovače. Do 250-ho vozu                    |  |
| A                | 75   | 5                 | Zavrtaný šroub příruby vtok, vody dyna-<br>ma a karburátoru    |  |
| L                | 89   | 1                 | Těsnění příruby vtok, vody                                     |  |
| L                | 91   | 1                 | Roura vlok, vody motoru s přírubou L 90<br>s nástavečkem L 161 |  |
| L                | 92   | 1                 | Hadice gum. prům. 50/56 pro chladič                            |  |
| L                | 93   | 2                 | Ojniční jehlové ložisko                                        |  |
| A                | 368  | 4                 | Klikové kulič. ložisko hřídele                                 |  |
| L                | 95   | 1                 | Kuličkové ložisko setrvačníku                                  |  |
| L                | 96   | 1                 | Kuličkové ložisko spojky                                       |  |
| L                | 102  | 1                 | Příruba kolena výfuku                                          |  |
| L                | 103  | 4                 | Slahov, kroužek hadice s vložkou L 104                         |  |
| L                | 105  | 1                 | Karburátor AMAL prům. 30                                       |  |
| A                | 42   | $\sqrt{2}$        | Svíčky zapalovací Champion                                     |  |
| L                | 108  | 1                 | Těsnění výfuk, příruby                                         |  |
| Λ                | 14   | 6                 | Pístuí kroužek prům. 85×3/3                                    |  |
| A                | 2061 |                   | Nýty spojky                                                    |  |
| R                | 2    | 1                 | Maznice M 8                                                    |  |
| L                | 111  | 1                 | Výfuková trubka od motoru a přírubami<br>L 102                 |  |
| A                | 84   | 4                 | Sroub prûm. 3,5/22                                             |  |
| L                | 112  | 1                 | Benz, potrubí a přípojkou pružné kompl.<br>s filtrem           |  |