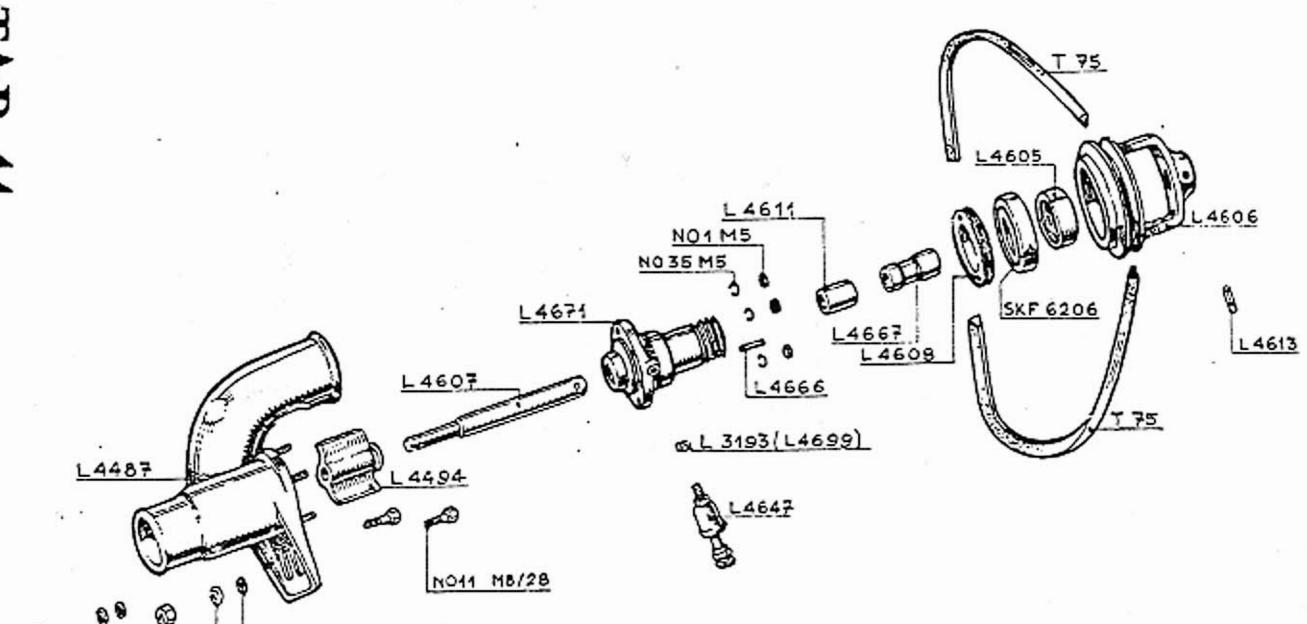

|        |
|----------------------------------------|--------|--------|
| Ø 4/20                                 |        |        |
|                                        |        |        |
| Pt 4/35                                |        |        |
| N. J. L. 1.11                          |        |        |
| Ø 4.5/20                               |        |        |
| Ø 4/60                                 |        |        |
| Ø 4/40                                 |        |        |
| Ø 4/30                                 |        |        |
| ∅ 5/50                                 |        |        |
| Ø 1.5/25                               |        |        |
|                                        | ⊘ 5/50 | Ø 5/50 |









TAB.3









A 8019

NO1 MB

NO 35 M8





Tímto ceníkem pozbývají dřívější ceny platnosti!

AERO...
továrna letadel Dr. KABEŠ, Praha-Vysočany.

| Číslo<br>skladoí