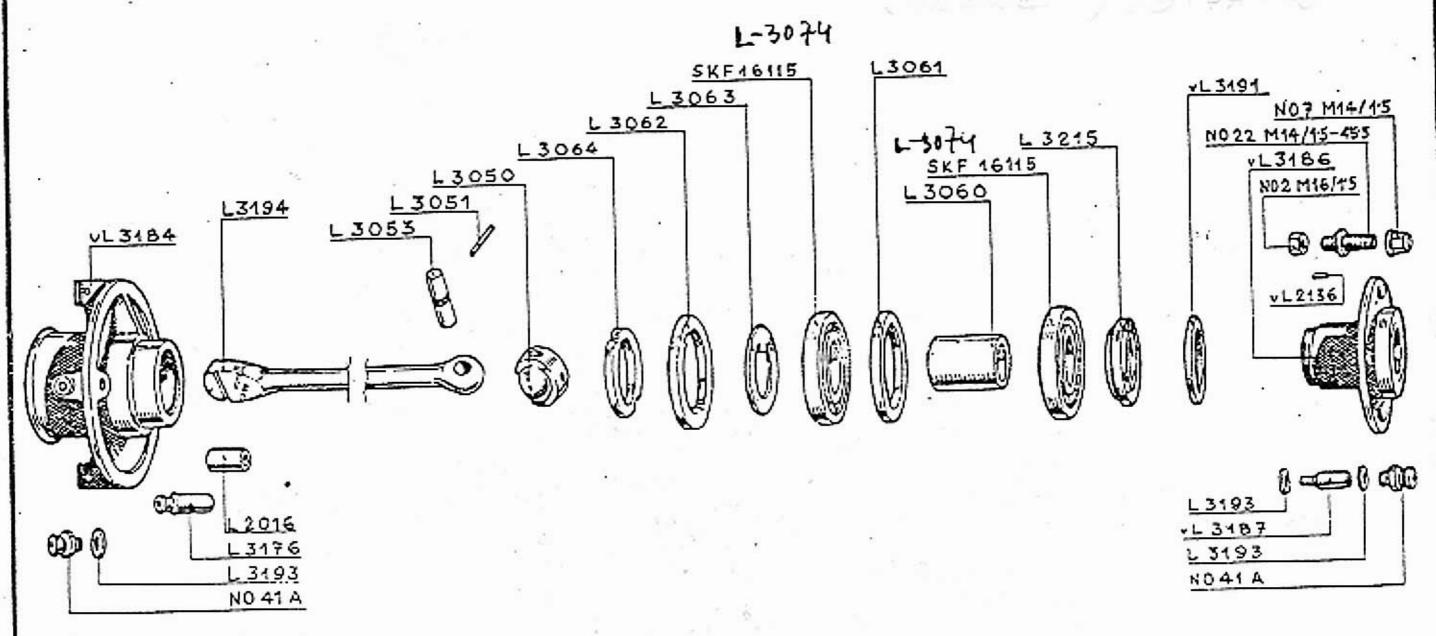

| Číslo<br>skladní |        | Kusû pro<br>1 vûz | Součást                                                  |  |  |
|------------------|--------|-------------------|----------------------------------------------------------|--|--|
| Sk               | upina  | : мото            | R dvouválce AERO 30 HP                                   |  |  |
| I.               | 1      | 1                 | Blok 2válce se spodní půli L 2 a přísluš-<br>nými šrouby |  |  |
| L                | 2      | 1                 | Spodní půle dvouválce                                    |  |  |
| 1.               | 2<br>5 | 2                 | Ojnice s pouzdrem L 46 v. 30                             |  |  |
| I.               | 7      | 1                 | Klikový hřídel (1 díl střední) do 1200 v,                |  |  |
| L.               | 8      | 1                 | Klikový hřídel (2 díl střední) do 1200 v.                |  |  |
| L                | 9      | 1                 | Zadní díl klik, hřídele. Do 250-ho vozu                  |  |  |
| 1.               | 10     | 1                 | Střední šroub hřídele                                    |  |  |
| I,               | 11     | 2                 | Šroub kliky hřídele prům. 12mm. Do 250-ho<br>vozu        |  |  |
| 1.               | 12     | 1                 | Pouzdro středních ložisek                                |  |  |
| L                | 13     | 1                 | Rozpěrná vlož, střed, ložisek                            |  |  |
| L                | 1-1    | 1                 | Přední pouzdro ložiska                                   |  |  |
| 1.               | 15     | 1                 | Matka spojkového ložiska                                 |  |  |
| 1.               | 16     | 1                 | Zadní pouzdro ložiska. Do 250-ho vezu                    |  |  |
| L                | 17     | i                 | Příruba setrvačníkového ložiska                          |  |  |
| I.               | 18     | 1.                | Pojistka krytu spojkového ložiska                        |  |  |
| 1.               | 20     | 1                 | Setryačník. Do 1600-ho vozu                              |  |  |
| ١.               | 21     | 1                 | Kotouč spojky. Do 1200-ho vozu                           |  |  |
| 1.               | 22     | 1                 | Talíř spojky. Do 1600-ho vozu                            |  |  |
| L                | 23     | 1                 | Kříž "Hardy" spojky. Do 1600-ho vozu                     |  |  |
| 1.               | 24     | 1                 | Matka ložiska setrvačníku                                |  |  |
| I.               | 25     | 1,                | Matka kříže "Hardy" spojky. Do 1600-bo<br>vozu           |  |  |
| 1.               | 22     | 2                 | Pojistná podložka matky setrvačníku                      |  |  |
| ١.               | 27     | 1                 | Pouzdro klikové hřídele                                  |  |  |
| 1.               | 28     | 2 2               | Obložené spojky. Do 1600-ho vozu                         |  |  |
| 1.               | 30     | 2                 | Opěrná páčka spojky. Do 1600-ho vozu                     |  |  |
| ١.               | 31     | 1                 | Čep vidlice spojky. Do 1600-ho vozu                      |  |  |
| L                | 32     | 1                 | Kolík čepu předlohové hřídele                            |  |  |
| A                | 20     | 1                 | Matka klikové hřídele                                    |  |  |
| Λ.               | 21     | 1                 | Klin setrvačniku                                         |  |  |
| L                | 35     | 2 2               | Śroub startéru                                           |  |  |
| ١.               | 36     | 2                 | Śroub dynama. Do 250-ho vozu                             |  |  |

| 5k     | islo<br>ladni     | Kusû pro<br>1 vûz | Součást                                                                 |
|--------|-------------------|-------------------|-------------------------------------------------------------------------|
| A      | 326               | 3                 | V.(c) 1 -                                                               |
| Ĺ      | 38                | 1                 | Kolik + 5                                                               |
| Ĺ      | 39                |                   | Kotouč "Hardy" spojky. Do 1600-ho vozu                                  |
| Ĺ      | 40                | 6                 | Zavrtaný šroub motoru                                                   |
| Ď      | 4044              | 4                 | Šroub příruby motoru                                                    |
| L      | 42                | 4                 | Śroub příruby ložiska setrvačníku                                       |
| Ĺ      | 43                | 6                 | Sroub "Hardy" kloubu. Do 1600-ho vozu                                   |
| L      |                   | 1                 | Pojistná podložka matky pastorku                                        |
|        | 46                | 2                 | Pouzdro oka ojnice                                                      |
|        | 47-L 3            |                   | Pistni čep                                                              |
| L      | 48                | 4                 | Pojistka pístního čepu Sceger                                           |
| L<br>L | 19                | 2                 | Klín kříže "Hardy"                                                      |
| Ā      | $\frac{51}{1032}$ | 6                 | Zavrtaný šroub bloku pro hlavu                                          |
| Å      | 67                | 4                 | Zavrtaný šroub pro uchycení motoru                                      |
| A      | 68                | $\frac{2}{2}$     | Výpustný šroubek motor, skříně                                          |
| T.     | 56                |                   | Těsnění pod výpustný šroub                                              |
| Ĺ      | 58                | 1                 | Vačka přerušovače. Do 250-ho vozu                                       |
| Ko     |                   | 8<br>1            | Péro spojky                                                             |
|        |                   |                   | Pojišťovací kolík vačky zapalování. Do<br>250-ho vozu                   |
| L      | 60                | 1                 | Podložka matky. Do 250-ho vozu                                          |
| L      | 61                | 1                 | Matka zadní části kliky. Do 250-ho vozu                                 |
| L      | 62                | 6                 | Kolík naláčení kliky. Do 250-ho vozu a vo<br>lant Trubky                |
| L      | 63                | 1                 | Stahovací pás dynama. Do 250-ho vozu s ob<br>júnkou L 64                |
| A      | 4190              | 1                 | Sroub stahov, pásu spec. Do 250-ho vozu                                 |
| A      | 4191              | 1                 | Váleček napínáku. Do 250-ho vozu                                        |
| A      | 4192              | 1                 | Opěrná vložka stahov, pásu. Do 250-ho vozu                              |
| L      | 68                | 1                 | Koleno výfuku. Do 800-ho vozu                                           |
| L      | 69                | 1                 | Zavrtaný šroub výfuk, příruba, Do 800-ho                                |
| L      | 70                |                   | vozu                                                                    |
| Ĺ      | 71                | 3                 | Zavrtaný šroub výfuk, příruby                                           |
| Ĺ      | 72                | 3                 | Zavrlaný šroub výfuk, kolena                                            |
| L      | 73                | 1                 | Těsnění výfuk, příruby                                                  |
|        | 73<br>74          | 1                 | Těsnění hlavy motoru klingerit<br>Náboj ložiska spojky. Do 1600-ho vozu |
| L      |                   |                   | DODGE LONGOIDS association 13 4000 t                                    |

| Číslo<br>skladní |      | Kusú pro<br>1 vůz | Saučást                                                        |  |
|------------------|------|-------------------|----------------------------------------------------------------|--|
| L                | 76   | 1                 | Matka náboje "Hardy" kříže. Do 1600-ho                         |  |
| L                | 77   | 1                 | Těsnicí plechy ložiska                                         |  |
| L                | 78   | 8                 | Sroub per spojky. Do 1200-ho vozu                              |  |
| L                | 79   | ĭ                 | Páčka spojky. Do 1600-ho vozu                                  |  |
| A                | 4044 | 3                 | Śroub páčky spojky                                             |  |
| L                | 82   | ĭ                 | Remen dynama. Do 250-ho vozu                                   |  |
| L                | 82a  | ī                 | Struna řemene                                                  |  |
| L                | 82b  | 1                 | Spona řemene                                                   |  |
| L                | 84   | $\hat{4}$         | Šroubek krytu setrvačníku                                      |  |
| L                | 85   | $\tilde{4}$       | Podložka obyč. pro prům. 5.4/12 šroubku<br>krytu setrvačníku   |  |
| I.               | 86   |                   | Těsnění ssací příruby                                          |  |
| L                | 87   | 1                 | Těsnicí kroužek přerušovače. Do 250-ho vozu                    |  |
| A                | 75   | 5                 | Zavrtaný šroub příruby vtok, vody dyna-<br>ma a karburátoru    |  |
| L                | 89   | 1                 | Těsnění příruby vtok, vody                                     |  |
| L                | 91   | 1                 | Roura vlok, vody motoru s přírubou L 90<br>s nástavečkem L 161 |  |
| L                | 92   | 1                 | Hadice gum. prům. 50/56 pro chladič                            |  |
| L                | 93   | 2                 | Ojniční jehlové ložisko                                        |  |
| A                | 368  | 4                 | Klikové kulič. ložisko hřídele                                 |  |
| L                | 95   | 1                 | Kuličkové ložisko setrvačníku                                  |  |
| L                | 96   | 1                 | Kuličkové ložisko spojky                                       |  |
| L                | 102  | 1                 | Příruba kolena výfuku                                          |  |
| L                | 103  | 4                 | Slahov, kroužek hadice s vložkou L 104                         |  |
| L                | 105  | 1                 | Karburátor AMAL prům. 30                                       |  |
| A                | 42   | $\sqrt{2}$        | Svíčky zapalovací Champion                                     |  |
| L                | 108  | 1                 | Těsnění výfuk, příruby                                         |  |
| Λ                | 14   | 6                 | Pístuí kroužek prům. 85×3/3                                    |  |
| A                | 2061 |                   | Nýty spojky                                                    |  |
| R                | 2    | 1                 | Maznice M 8                                                    |  |
| L                | 111  | 1                 | Výfuková trubka od motoru a přírubami<br>L 102                 |  |
| A                | 84   | 4                 | Sroub prûm. 3,5/22                                             |  |
| L                | 112  | 1                 | Benz, potrubí a přípojkou pružné kompl.<br>s filtrem           |  |