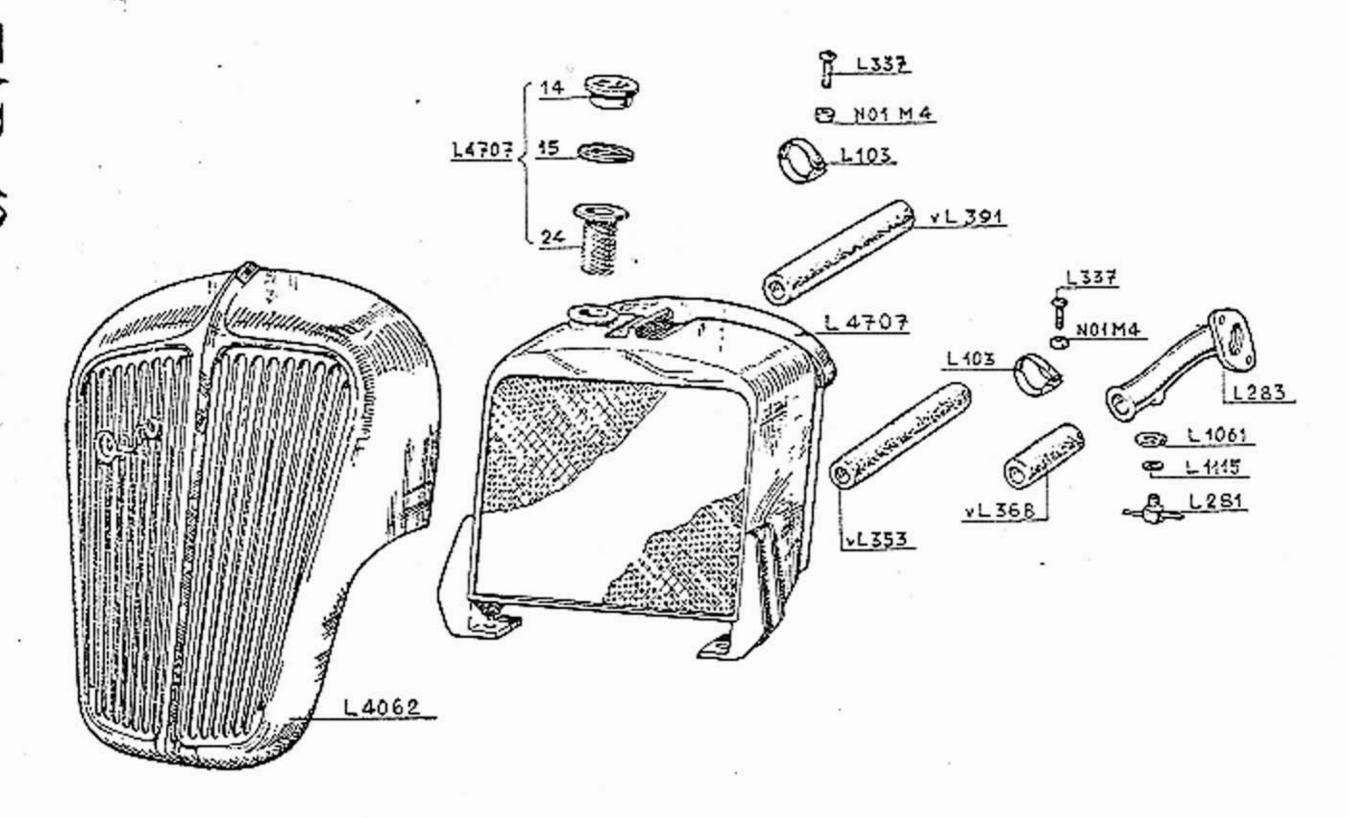

.3/35<br>Ø 4/20<br>Ø 4/35 |        |        |
|----------------------------------------|--------|--------|
| Ø 4/20                                 |        |        |
|                                        |        |        |
| Pt 4/35                                |        |        |
| N. J. L. 1.11                          |        |        |
| Ø 4.5/20                               |        |        |
| Ø 4/60                                 |        |        |
| Ø 4/40                                 |        |        |
| Ø 4/30                                 |        |        |
| ∅ 5/50                                 |        |        |
| Ø 1.5/25                               |        |        |
|                                        | ⊘ 5/50 | Ø 5/50 |









TAB.3









A 8019

NO1 MB

NO 35 M8





Tímto ceníkem pozbývají dřívější ceny platnosti!

AERO...
továrna letadel Dr. KABEŠ, Praha-Vysočany.

| Číslo<br>skladoí