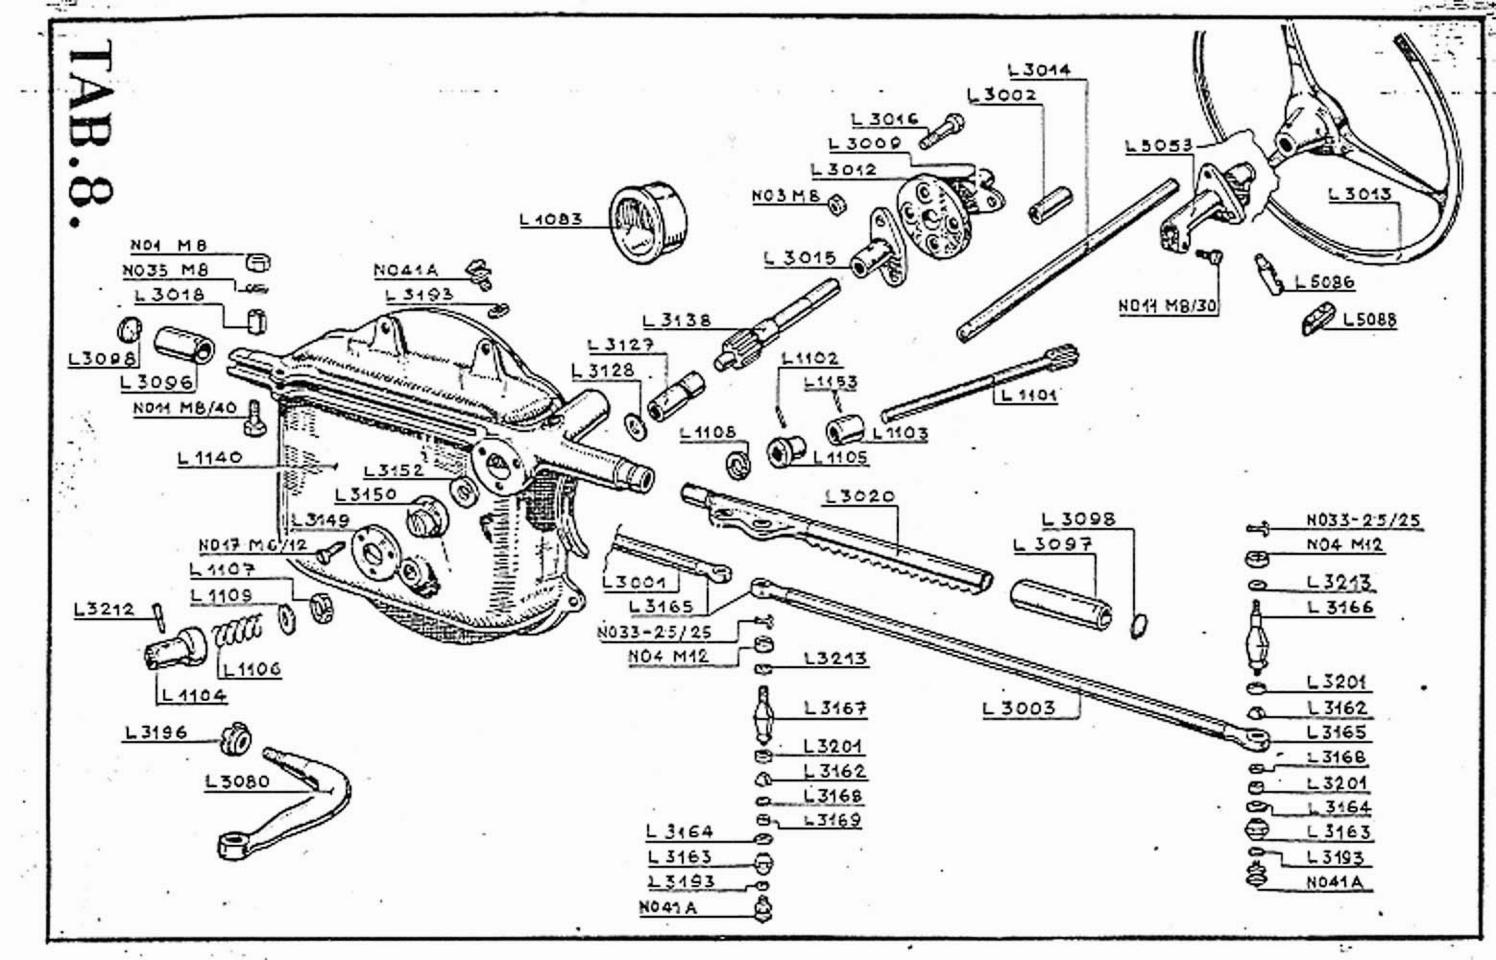

| Číslo<br>skladní |        | Kusû pro<br>1 vûz | Součást                                                  |  |  |
|------------------|--------|-------------------|----------------------------------------------------------|--|--|
| Sk               | upina  | : мото            | R dvouválce AERO 30 HP                                   |  |  |
| I.               | 1      | 1                 | Blok 2válce se spodní půli L 2 a přísluš-<br>nými šrouby |  |  |
| L                | 2      | 1                 | Spodní půle dvouválce                                    |  |  |
| 1.               | 2<br>5 | 2                 | Ojnice s pouzdrem L 46 v. 30                             |  |  |
| I.               | 7      | 1                 | Klikový hřídel (1 díl střední) do 1200 v,                |  |  |
| L.               | 8      | 1                 | Klikový hřídel (2 díl střední) do 1200 v.                |  |  |
| L                | 9      | 1                 | Zadní díl klik, hřídele. Do 250-ho vozu                  |  |  |
| 1.               | 10     | 1                 | Střední šroub hřídele                                    |  |  |
| I,               | 11     | 2                 | Šroub kliky hřídele prům. 12mm. Do 250-ho<br>vozu        |  |  |
| 1.               | 12     | 1                 | Pouzdro středních ložisek                                |  |  |
| L                | 13     | 1                 | Rozpěrná vlož, střed, ložisek                            |  |  |
| L                | 1-1    | 1                 | Přední pouzdro ložiska                                   |  |  |
| 1.               | 15     | 1                 | Matka spojkového ložiska                                 |  |  |
| 1.               | 16     | 1                 | Zadní pouzdro ložiska. Do 250-ho vezu                    |  |  |
| L                | 17     | i                 | Příruba setrvačníkového ložiska                          |  |  |
| I.               | 18     | 1.                | Pojistka krytu spojkového ložiska                        |  |  |
| 1.               | 20     | 1                 | Setryačník. Do 1600-ho vozu                              |  |  |
| ١.               | 21     | 1                 | Kotouč spojky. Do 1200-ho vozu                           |  |  |
| 1.               | 22     | 1                 | Talíř spojky. Do 1600-ho vozu                            |  |  |
| L                | 23     | 1                 | Kříž "Hardy" spojky. Do 1600-ho vozu                     |  |  |
| 1.               | 24     | 1                 | Matka ložiska setrvačníku                                |  |  |
| I.               | 25     | 1,                | Matka kříže "Hardy" spojky. Do 1600-bo<br>vozu           |  |  |
| 1.               | 22     | 2                 | Pojistná podložka matky setrvačníku                      |  |  |
| ١.               | 27     | 1                 | Pouzdro klikové hřídele                                  |  |  |
| 1.               | 28     | 2 2               | Obložené spojky. Do 1600-ho vozu                         |  |  |
| 1.               | 30     | 2                 | Opěrná páčka spojky. Do 1600-ho vozu                     |  |  |
| ١.               | 31     | 1                 | Čep vidlice spojky. Do 1600-ho vozu                      |  |  |
| L                | 32     | 1                 | Kolík čepu předlohové hřídele                            |  |  |
| A                | 20     | 1                 | Matka klikové hřídele                                    |  |  |
| Λ.               | 21     | 1                 | Klin setrvačniku                                         |  |  |
| L                | 35     | 2 2               | Śroub startéru                                           |  |  |
| ١.               | 36     | 2                 | Śroub dynama. Do 250-ho vozu                             |  |  |

| 5k     | islo<br>ladni     | Kusû pro<br>1 vûz | Součást                                                                 |
|--------|-------------------|-------------------|-------------------------------------------------------------------------|
| A      | 326               | 3                 | V.(c) 1 -                                                               |
| Ĺ      | 38                | 1                 | Kolik + 5                                                               |
| Ĺ      | 39                |                   | Kotouč "Hardy" spojky. Do 1600-ho vozu                                  |
| Ĺ      | 40                | 6                 | Zavrtaný šroub motoru                                                   |
| Ď      | 4044              | 4                 | Šroub příruby motoru                                                    |
| L      | 42                | 4                 | Śroub příruby ložiska setrvačníku                                       |
| Ĺ      | 43                | 6                 | Sroub "Hardy" kloubu. Do 1600-ho vozu                                   |
| L      |                   | 1                 | Pojistná podložka matky pastorku                                        |
|        | 46                | 2                 | Pouzdro oka ojnice                                                      |
|        | 47-L 3            |                   | Pistni čep                                                              |
| L      | 48                | 4                 | Pojistka pístního čepu Sceger                                           |
| L<br>L | 19                | 2                 | Klín kříže "Hardy"                                                      |
| Ā      | $\frac{51}{1032}$ | 6                 | Zavrtaný šroub bloku pro hlavu                                          |
| Å      | 67                | 4                 | Zavrtaný šroub pro uchycení motoru                                      |
| A      | 68                | $\frac{2}{2}$     | Výpustný šroubek motor, skříně                                          |
| T.     | 56                |                   | Těsnění pod výpustný šroub                                              |
| Ĺ      | 58                | 1                 | Vačka přerušovače. Do 250-ho vozu                                       |
| Ko     |                   | 8<br>1            | Péro spojky                                                             |
|        |                   |                   | Pojišťovací kolík vačky zapalování. Do<br>250-ho vozu                   |
| L      | 60                | 1                 | Podložka matky. Do 250-ho vozu                                          |
| L      | 61                | 1                 | Matka zadní části kliky. Do 250-ho vozu                                 |
| L      | 62                | 6                 | Kolík naláčení kliky. Do 250-ho vozu a vo<br>lant Trubky                |
| L      | 63                | 1                 | Stahovací pás dynama. Do 250-ho vozu s ob<br>júnkou L 64                |
| A      | 4190              | 1                 | Sroub stahov, pásu spec. Do 250-ho vozu                                 |
| A      | 4191              | 1                 | Váleček napínáku. Do 250-ho vozu                                        |
| A      | 4192              | 1                 | Opěrná vložka stahov, pásu. Do 250-ho vozu                              |
| L      | 68                | 1                 | Koleno výfuku. Do 800-ho vozu                                           |
| L      | 69                | 1                 | Zavrtaný šroub výfuk, příruba, Do 800-ho                                |
| L      | 70                |                   | vozu                                                                    |
| Ĺ      | 71                | 3                 | Zavrtaný šroub výfuk, příruby                                           |
| Ĺ      | 72                | 3                 | Zavrlaný šroub výfuk, kolena                                            |
| L      | 73                | 1                 | Těsnění výfuk, příruby                                                  |
|        | 73<br>74          | 1                 | Těsnění hlavy motoru klingerit<br>Náboj ložiska spojky. Do 1600-ho vozu |
| L      |                   |                   | DODGE LONGOIDS association 13 4000 t                                    |

| Číslo<br>skladní |      | Kusú pro<br>1 vůz | Saučást                                                        |  |
|------------------|------|-------------------|----------------------------------------------------------------|--|
| L                | 76   | 1                 | Matka náboje "Hardy" kříže. Do 1600-ho                         |  |
| L                | 77   | 1                 | Těsnicí plechy ložiska                                         |  |
| L                | 78   | 8                 | Sroub per spojky. Do 1200-ho vozu                              |  |
| L                | 79   | ĭ                 | Páčka spojky. Do 1600-ho vozu                                  |  |
| A                | 4044 | 3                 | Śroub páčky spojky                                             |  |
| L                | 82   | ĭ                 | Remen dynama. Do 250-ho vozu                                   |  |
| L                | 82a  | ī                 | Struna řemene                                                  |  |
| L                | 82b  | 1                 | Spona řemene                                                   |  |
| L                | 84   | $\hat{4}$         | Šroubek krytu setrvačníku                                      |  |
| L                | 85   | $\tilde{4}$       | Podložka obyč. pro prům. 5.4/12 šroubku<br>krytu setrvačníku   |  |
| I.               | 86   |                   | Těsnění ssací příruby                                          |  |
| L                | 87   | 1                 | Těsnicí kroužek přerušovače. Do 250-ho vozu                    |  |
| A                | 75   | 5                 | Zavrtaný šroub příruby vtok, vody dyna-<br>ma a karburátoru    |  |
| L                | 89   | 1                 | Těsnění příruby vtok, vody                                     |  |
| L                | 91   | 1                 | Roura vlok, vody motoru s přírubou L 90<br>s nástavečkem L 161 |  |
| L                | 92   | 1                 | Hadice gum. prům. 50/56 pro chladič                            |  |
| L                | 93   | 2                 | Ojniční jehlové ložisko                                        |  |
| A                | 368  | 4                 | Klikové kulič. ložisko hřídele                                 |  |
| L                | 95   | 1                 | Kuličkové ložisko setrvačníku                                  |  |
| L                | 96   | 1                 | Kuličkové ložisko spojky                                       |  |
| L                | 102  | 1                 | Příruba kolena výfuku                                          |  |
| L                | 103  | 4                 | Slahov, kroužek hadice s vložkou L 104                         |  |
| L                | 105  | 1                 | Karburátor AMAL prům. 30                                       |  |
| A                | 42   | $\sqrt{2}$        | Svíčky zapalovací Champion                                     |  |
| L                | 108  | 1                 | Těsnění výfuk, příruby                                         |  |
| Λ                | 14   | 6                 | Pístuí kroužek prům. 85×3/3                                    |  |
| A                | 2061 |                   | Nýty spojky                                                    |  |
| R                | 2    | 1                 | Maznice M 8                                                    |  |
| L                | 111  | 1                 | Výfuková trubka od motoru a přírubami<br>L 102                 |  |
| A                | 84   | 4                 | Sroub prûm. 3,5/22                                             |  |
| L                | 112  | 1                 | Benz, potrubí a přípojkou pružné kompl.<br>s filtrem           |  |