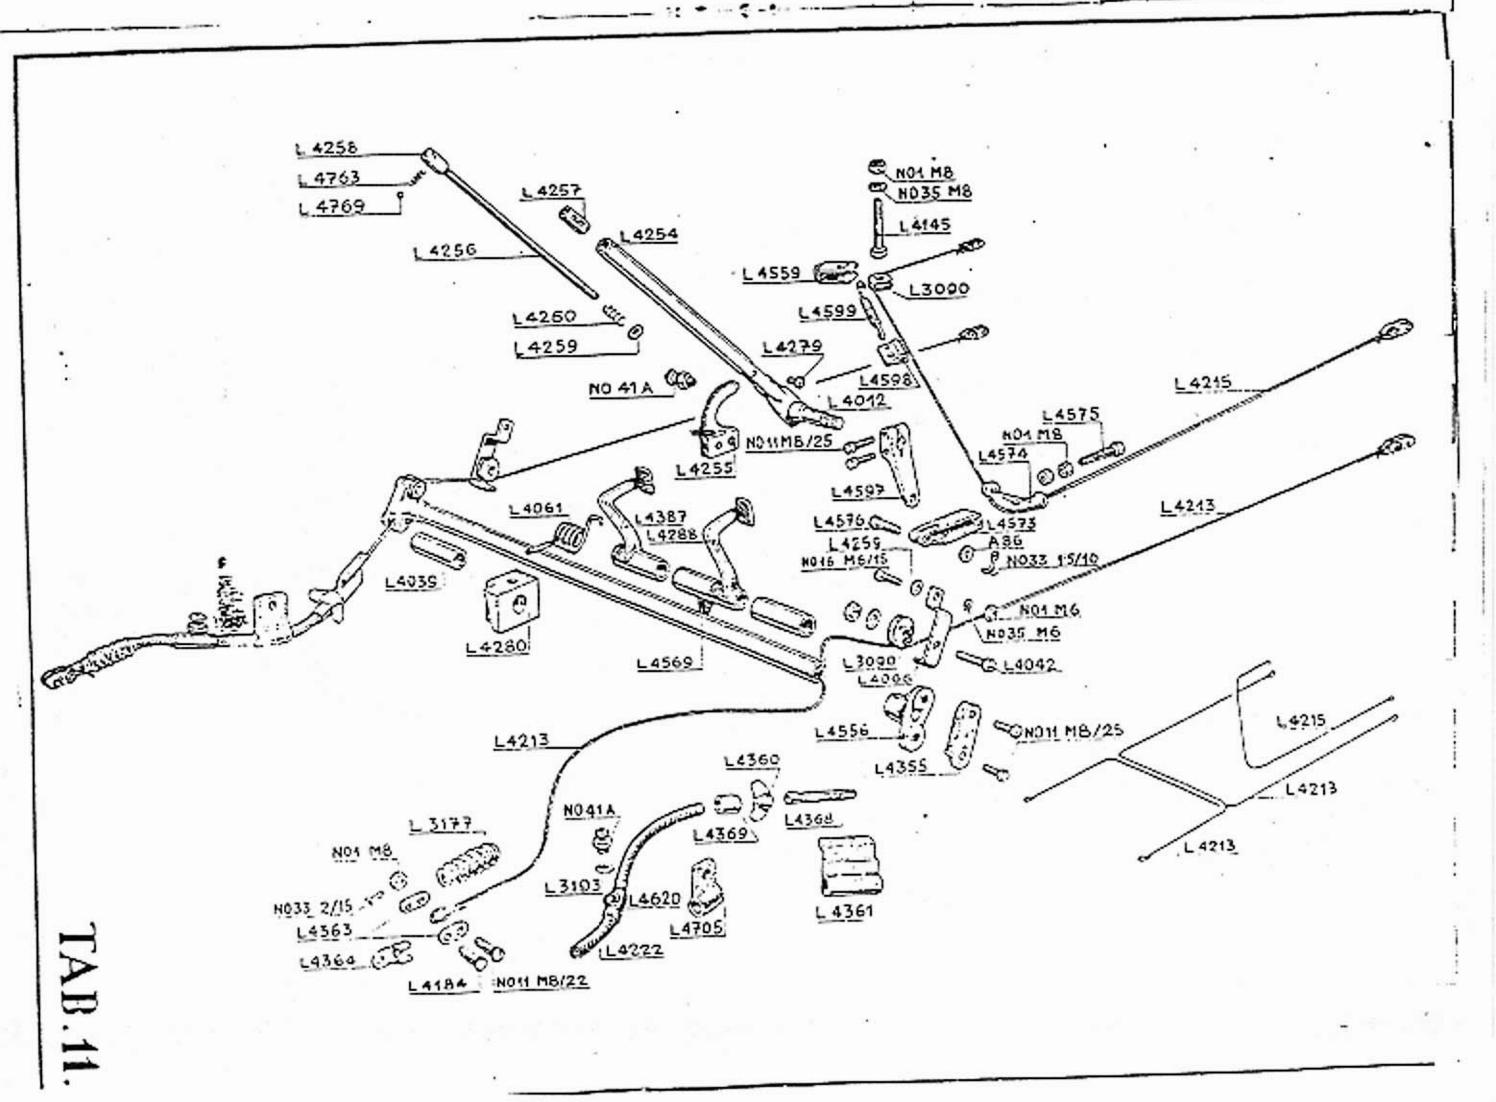

3.3/35<br>Ø 4/20<br>Ø 4/35 |        |        |
|----------------------------------------|--------|--------|
| Ø 4/20                                 |        |        |
|                                        |        |        |
| Pt 4/35                                |        |        |
| N. J. L. 1.11                          |        |        |
| Ø 4.5/20                               |        |        |
| Ø 4/60                                 |        |        |
| Ø 4/40                                 |        |        |
| Ø 4/30                                 |        |        |
| ∅ 5/50                                 |        |        |
| Ø 1.5/25                               |        |        |
|                                        | ⊘ 5/50 | Ø 5/50 |









TAB.3









A 8019

NO1 MB

NO 35 M8





Tímto ceníkem pozbývají dřívější ceny platnosti!

AERO...
továrna letadel Dr. KABEŠ, Praha-Vysočany.

| Číslo<br>skladoí